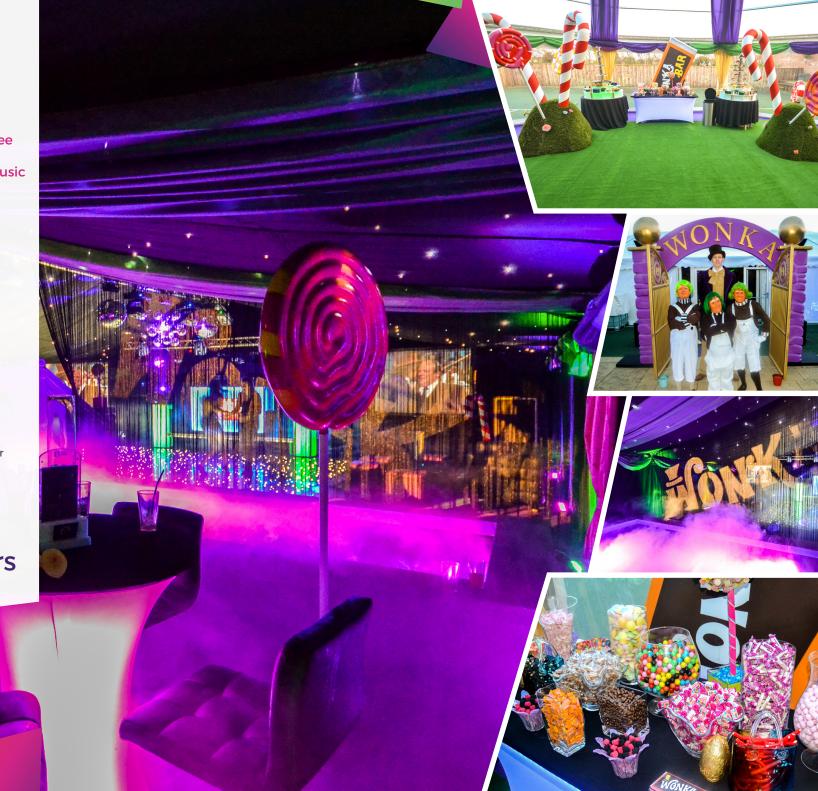

## WHAT WE DID:

- Built an hexagonal ended marquee that was divided into 3 areas
- Built a canal that split the marquee in half and installed a custom dry ice effect with lighting to fill the canal
- Provided a large sweet and chocolate area complete with edible trees
- Supplied Oompa Loompah actors as well as custom themes costumes for every member of staff
- Provided full catering and a themed cocktail bar
- Provided a video DJ that mixed songs live on large video screens